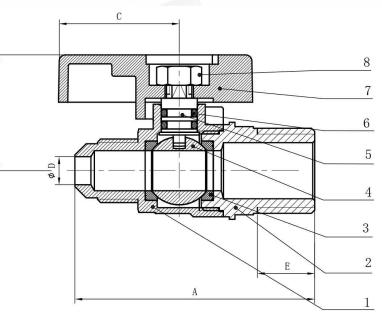

## MATERIAL LIST

| Item | Part      | Material |
|------|-----------|----------|
| 1    | Body      | Brass    |
| 2    | End Cap   | Brass    |
| 3    | Ball Seat | PTFE     |
| 4    | Ball      | Brass    |
| 5    | Stem      | Brass    |
| 6    | 0-Ring    | NBR      |
| 7    | Handle    | Aluminum |
| 8    | Stem Nut  | Steel    |